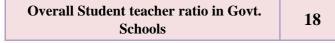

## 2014

Student Teacher Ratio

| Student Teacher | · Ratio | by Ty | ype of | School |
|-----------------|---------|-------|--------|--------|
|-----------------|---------|-------|--------|--------|

| 1 AB schools   | 21 |
|----------------|----|
| 1 C schools    | 17 |
| Type 2 schools | 13 |
| Type 3 schools | 18 |